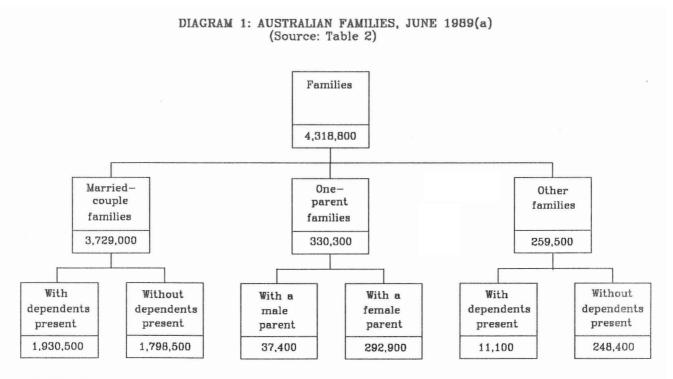

Within this sub-population, 10,303,800 persons were members of 4,318,800 families. There were 3,729,000 married-couple families, and 52 per cent of them had dependents present. The number of one-parent families with a male parent was 37,400 and the number of one-parent families with a female parent was 292,900; and the number of other families was 259,500.

Within the sub-population there were 1,842,900 persons who were not members of a family, and 59 per cent of those persons lived alone.

(a) Families of persons usually resident in private dwellings, for whom family status could be determined—see paragraphs 7 and 8 of the Explanatory Notes, Appendix B.