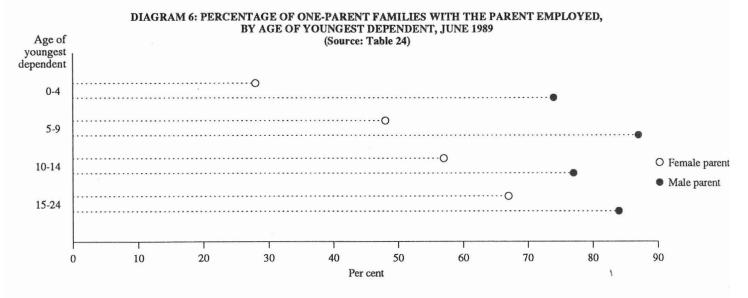

#### One-parent families

In June 1989 nearly 8 per cent of all families were *one-parent families*. In almost 90 per cent of *one-parent families* the parent was female. Some 46 per cent of female parents were employed — in 55 per cent of those situations, in full-time employment. Male parents were employed in 80 per cent of instances, 93 per cent of those being full time. The percentage of *one-parent families* with the parent employed was greater where the parent was male, irrespective of the age of youngest dependent. Where the parent was female, the percentage of *one-parent families* with the parent employed increased as the age of youngest dependent increased.