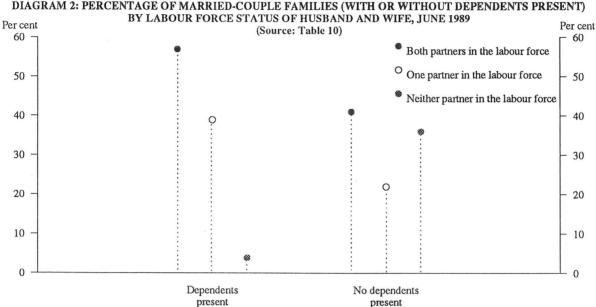

#### Married-couple families

In June 1989, 50 per cent of married-couple families had both partners in the labour force, about 30 per cent had only one partner in the labour force, and about 20 per cent had neither partner in the labour force. These proportions varied according to whether or not dependents were present. Of those married-couple families with neither partner in the labour force, almost 90 per cent had no dependents present.

DIAGRAM 2: PERCENTAGE OF MARRIED-COUPLE FAMILIES (WITH OR WITHOUT DEPENDENTS PRESENT)

About 47 per cent of married-couple families had both partners employed. This proportion varied according to whether or not dependents were present (generally being greater where there were dependents), and also according to location. The proportion of married-couple families having both partners employed was highest in the Australian Capital Territory (64 per cent), closely followed by the Northern Territory with 62 per cent. In the six States the proportion ranged from 42 per cent in Tasmania to 49 per cent in Victoria.