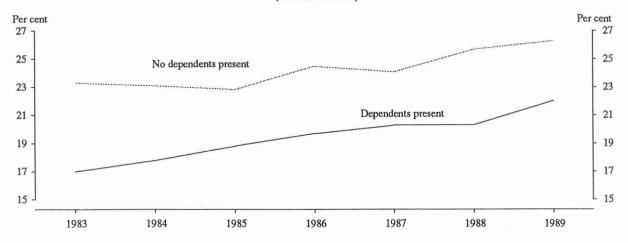

Per cent

DIAGRAM 3: PERCENTAGE OF MARRIED-COUPLE FAMILIES (WITH OR WITHOUT DEPENDENTS PRESENT) WITH BOTH PARTNERS EMPLOYED, BY STATE / TERRITORY, JUNE 1989

In married-couple families where both partners were employed, over 50 per cent had both partners employed on a full-time basis. As diagram 4 shows, in recent years there has generally been an increasing proportion of families in which both partners worked full time. The proportion of married-couple families with dependents present where both partners were employed full time has increased by 29 per cent, from 17 per cent in July 1983 to 22 per cent in June 1989.

DIAGRAM 4: PERCENTAGE OF MARRIED-COUPLE FAMILIES (WITH OR WITHOUT DEPENDENTS PRESENT), IN WHICH BOTH HUSBAND AND WIFE WERE EMPLOYED FULL TIME (Source: Table 10)

About 31 per cent of married-couple families had only one partner employed and in about 93 per cent of these families the other partner was not in the labour force. In 92 per cent of those married-couple families with only one partner employed, the employed person was the husband. The proportion of married-couple families with only one partner employed varied according to whether or not dependents were present, and according to location.