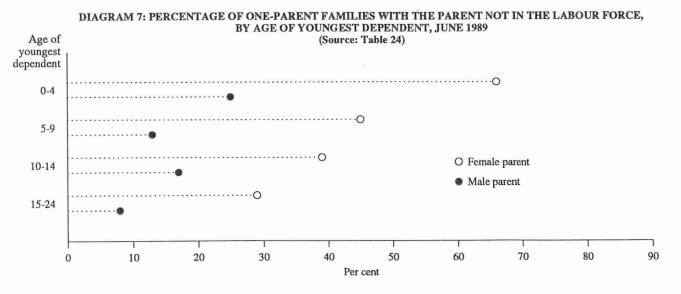

In about one-half of *one-parent families* the parent was employed. Of the other half, almost 90 per cent were families where the parent was not in the labour force. The percentage of *one-parent families* with the parent not in the labour force varied according to the sex of the parent and the age of the youngest dependent. In general, as the age of the youngest dependent increases, the percentage of *one-parent families* with the parent not in the labour force decreases. For any given age of youngest dependent, the percentage of *one-parent families* with the parent not in the labour force is higher for families with a female parent than for those with a male parent.