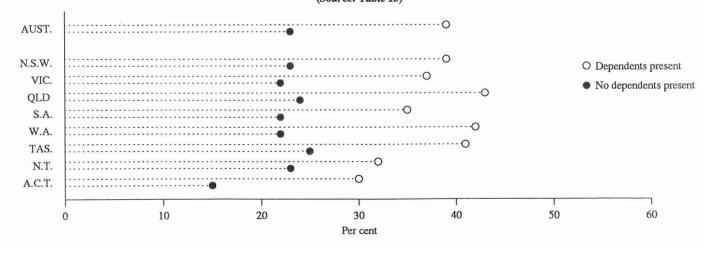

DIAGRAM 5: PERCENTAGE OF MARRIED-COUPLE FAMILIES (WITH OR WITHOUT DEPENDENTS PRESENT)
WITH ONLY ONE PARTNER EMPLOYED, BY STATE / TERRITORY, JUNE 1989
(Source: Table 15)