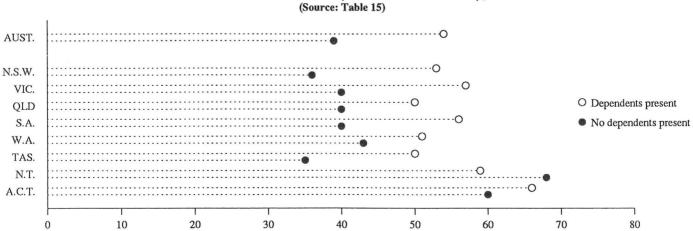

DIAGRAM 4: PERCENTAGE OF MARRIED-COUPLE FAMILIES (WITH OR WITHOUT DEPENDENTS PRESENT), IN WHICH BOTH HUSBAND AND WIFE WERE EMPLOYED FULL TIME (Source: Table 10)

About 31 per cent of married-couple families had only one partner employed and in about 93 per cent of these families the other partner was not in the labour force. In 92 per cent of those married-couple families with only one partner employed, the employed person was the husband. The proportion of married-couple families with only one partner employed varied according to whether or not dependents were present, and according to location.

DIAGRAM 5: PERCENTAGE OF MARRIED-COUPLE FAMILIES (WITH OR WITHOUT DEPENDENTS PRESENT)
WITH ONLY ONE PARTNER EMPLOYED, BY STATE / TERRITORY, JUNE 1989
(Source: Table 15)