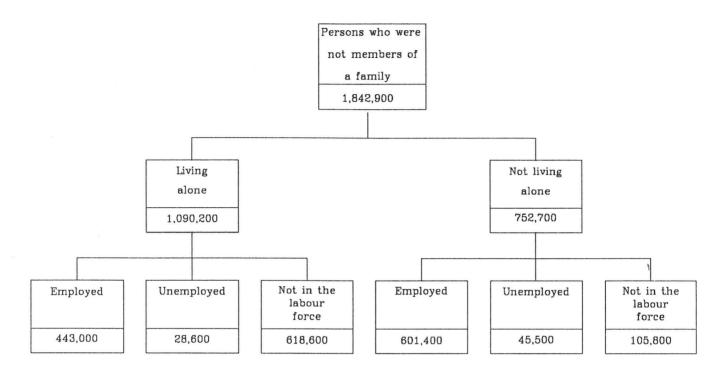

Selected characteristics of persons who were not members of a family and were living alone in June 1989—

- About 60 per cent were females and just over 70 per cent of these were aged 55 years and over. Of the males living alone about 40 per cent were aged 25 to 44 years, and about 40 per cent were aged 55 years and over.
- Just over 40 per cent were employed, although this proportion varied between males and females, with 60 per cent of males living alone employed and less than 30 per cent of females living alone employed.
- The proportion of the population aged 15 years and over who were living alone was about 9 per cent, and this proportion was consistent across the States and Territories.

Selected characteristics of persons who were not members of a family and were not living alone in June 1989—

- Nearly 60 per cent were males and about 70 per cent of these men were aged between 20 and 34 years. About two-thirds of the females were in this age group.
- About 80 per cent were employed, with the proportion being slightly lower for females than males. The vast majority (91 per cent) of these males were employed full time, as were 84 per cent of the females.
- Just over 75 per cent were born in Australia; among these people 82 per cent were employed, 6 per cent were unemployed, and 12 per cent were not in the labour force. Comparable estimates for persons born overseas were 73 per cent, 7 per cent and 20 per cent respectively. For persons born outside English-speaking countries the estimates were: employed, 65 per cent; unemployed, 6 per cent; not in the labour force, 29 per cent.